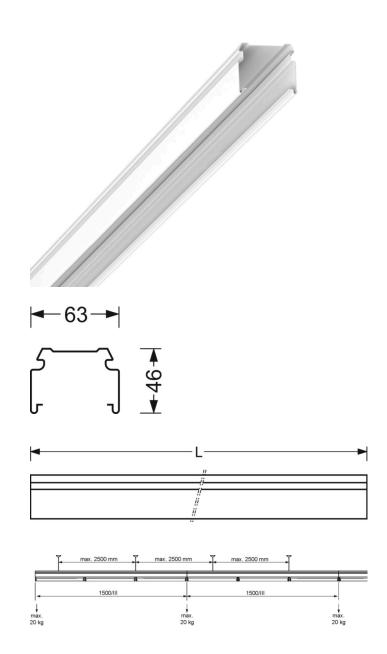

## **MECHANICS**

| WIE OI 17 (1 4)        | .00                       |                                             |
|------------------------|---------------------------|---------------------------------------------|
| Housing colour         |                           | traffic white RAL 9016                      |
| Dimensions (LxWxH/DxH) |                           | 4605mm x 63mm x 46mm                        |
| Weight (net)           |                           | 3.9kg                                       |
| Type of installation   |                           | Mounting rail installation, Light structure |
| Dimensio               | ns                        |                                             |
| L<br>B<br>H            | 4605 mm<br>63 mm<br>46 mm | Length<br>Width<br>Height                   |